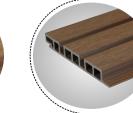

#### - Colors

Teak

Light Walnut

Charcoal

lpe

| Size   | 25 X 195mm       |
|--------|------------------|
| Length | 2.4m / 2.7m / 3m |
| Class  | Wpc Co-Extrusion |
| Grade  | TMT Grade - A    |

#### 

Width

195mm

Color

OAK, Maple, Teak or customized

- > Gate cladding & Highlighter
- > Roof cladding > Signage > Sliding Shutter > Partition > Ventilated facade > Prefab hut

50%wood, fiber, 38% HDPE, 12% additive