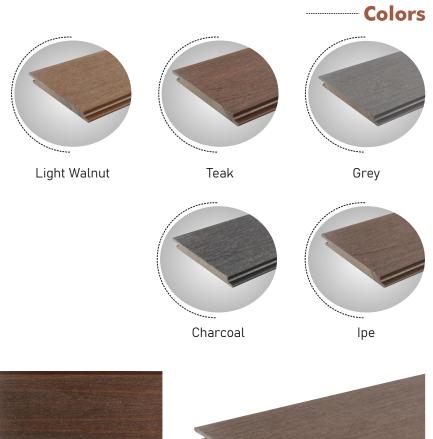

#### Light Walnut

lpe

Teak

Grey

Charcoal

198mm

#### - Colors

Teak

Light Walnut

Charcoal

lpe

| Size   | 25 X 195mm       |
|--------|------------------|
| Length | 2.4m / 2.7m / 3m |
| Class  | Wpc Co-Extrusion |
| Grade  | TMT Grade - A    |

#### \_\_\_\_\_\_

| Size   | 18 X 95mm        |
|--------|------------------|
| _ength | 2.4m / 2.7m / 3m |
| Class  | Wpc Co-Extrusion |
| Grade  | TMT Grade - A    |

- Colors

Light Walnut

Teak

lpe

Charcoal