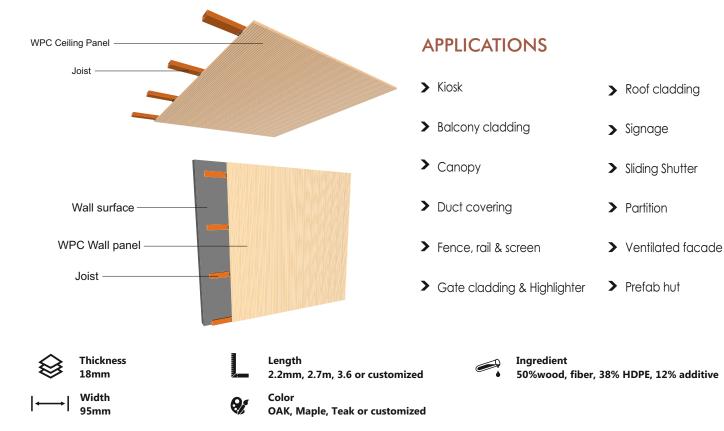

### **APPLICATIONS**

- > Kiosk
- > Balcony cladding
- > Canopy
- > Duct covering
- > Fence, rail & screen
- > Gate cladding & Highlighter

- > Roof cladding
- > Signage
- > Sliding Shutter
- > Partition
- > Ventilated facade
- > Prefab hut

Ingredient 50%wood, fiber, 38% HDPE, 12% additive

Color

#### 

Width

195mm

Color

OAK, Maple, Teak or customized

- > Gate cladding & Highlighter
- > Roof cladding > Signage > Sliding Shutter > Partition > Ventilated facade > Prefab hut

50%wood, fiber, 38% HDPE, 12% additive