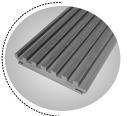

#### \_\_\_\_\_\_

| Size   | 18 X 95mm        |
|--------|------------------|
| _ength | 2.4m / 2.7m / 3m |
| Class  | Wpc Co-Extrusion |
| Grade  | TMT Grade - A    |

- Colors

Light Walnut

Teak

lpe

Charcoal