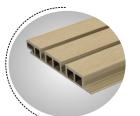

## **CLADDING**

| Size   | 15 X 115mm       |
|--------|------------------|
| Length | 2.4m / 2.7m / 3m |
| Class  | Wpc Co-Extrusion |
| Grade  | TMT Grade - A    |

- > Roof cladding
- > Sliding Shutter
- > Partition
- > Ventilated facade
- > Prefab hut

50%wood, fiber, 38% HDPE, 12% additive