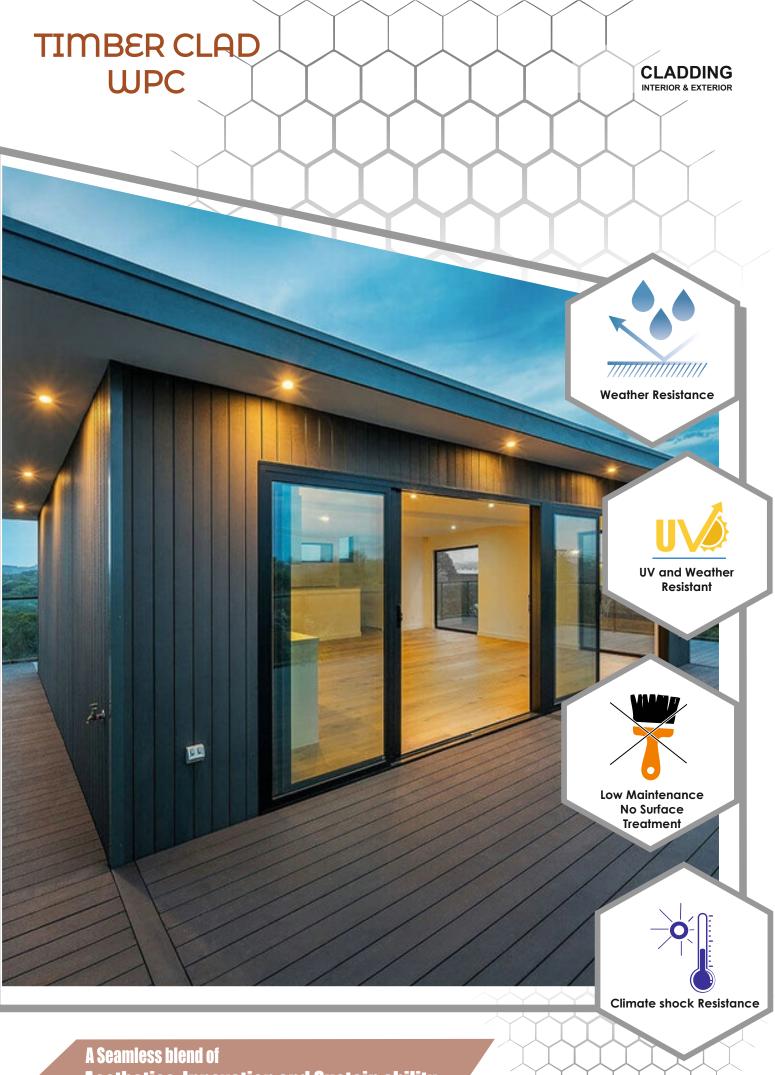

# TIMBER CLAD WPC

## PROPERTIES

**Weather Resistance :** TIMBER CLAD WPC is highly weather resistance as there is no effect on the surface or the core of the ultra clad material when exposed conditions. It stand firm in high / low temperature or high/ low humidity levels.

**UV Resistance :** A special UV protected treatment makes UV resistant, with its special effect, the surface doesn't lose its color when exposed to direct sunlight for long periods

**Climate shock Resistance :** TIMBER CLAD WPC is resistant to sudden change in temperature and humidity of the atmosphere, and maintains its physical and mechanical properties remaining firm for long.

**Corrosion free :** TIMBER CLAD WPC is absolutely corrosion free unlike other external covering products.

**Corrosion free :** TIMBER CLAD WPC is graffiti resistant, any writing marks made on the surface can be easily removed with diluted solvents.

Aesthetics, Innovation and Sustain ability