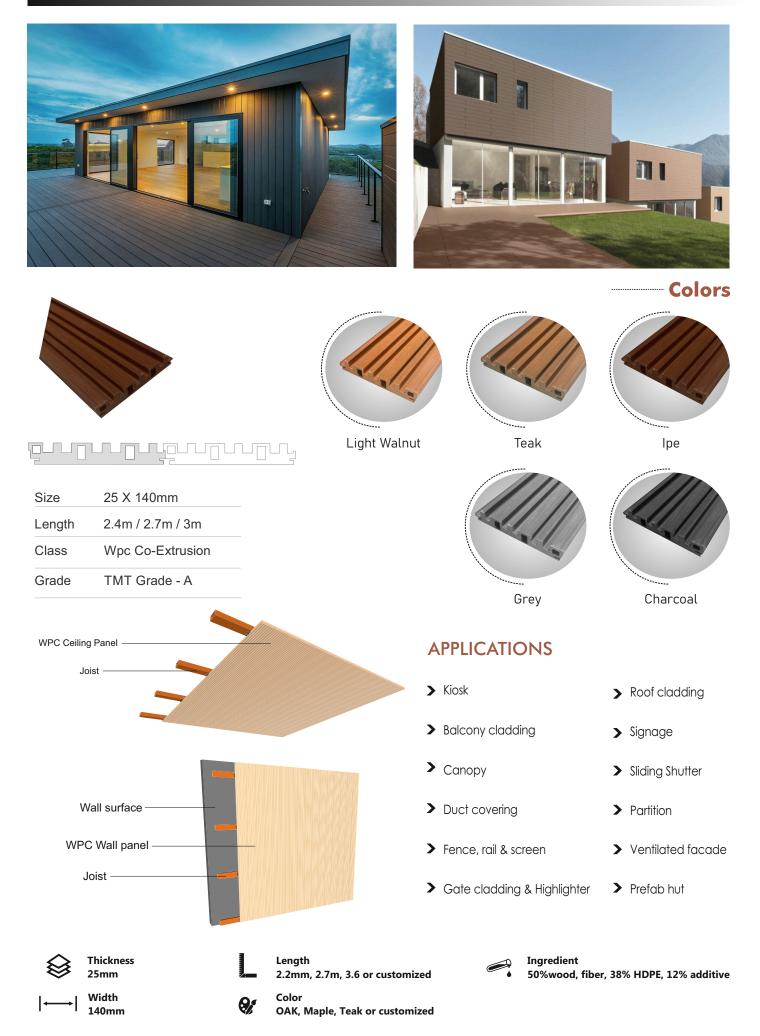

### **APPLICATIONS**

- > Kiosk
- > Balcony cladding
- > Canopy
- > Duct covering
- > Fence, rail & screen
- > Gate cladding & Highlighter

- > Roof cladding
- > Signage
- > Sliding Shutter
- > Partition
- > Ventilated facade
- > Prefab hut

#### - Colors

Teak

Light Walnut

Charcoal

lpe

| Size   | 25 X 195mm       |
|--------|------------------|
| Length | 2.4m / 2.7m / 3m |
| Class  | Wpc Co-Extrusion |
| Grade  | TMT Grade - A    |

#### 

Width

195mm

Color

OAK, Maple, Teak or customized

- > Gate cladding & Highlighter
- > Roof cladding > Signage > Sliding Shutter > Partition > Ventilated facade > Prefab hut

50%wood, fiber, 38% HDPE, 12% additive