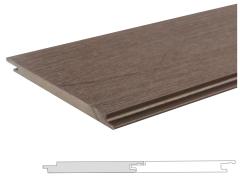

## **CLADDING**

| Size   | 15 X 115mm       |
|--------|------------------|
| Length | 2.4m / 2.7m / 3m |
| Class  | Wpc Co-Extrusion |
| Grade  | TMT Grade - A    |

- > Roof cladding
- > Sliding Shutter
- > Partition
- > Ventilated facade
- > Prefab hut