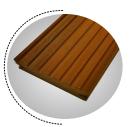

## **CLADDING**

| Size   | 15 X 115mm       |
|--------|------------------|
| Length | 2.4m / 2.7m / 3m |
| Class  | Wpc Co-Extrusion |
| Grade  | TMT Grade - A    |

- > Roof cladding
- > Sliding Shutter
- > Partition
- > Ventilated facade
- > Prefab hut