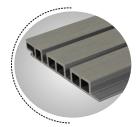

#### \_\_\_\_\_\_

| Size   | 18 X 95mm        |
|--------|------------------|
| _ength | 2.4m / 2.7m / 3m |
| Class  | Wpc Co-Extrusion |
| Grade  | TMT Grade - A    |

- Colors

Light Walnut

Teak

lpe

Charcoal

Grey