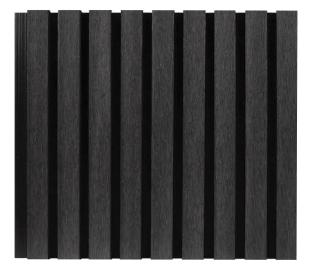

## **CLADDING**

| Size   | 15 X 115mm       |
|--------|------------------|
| Length | 2.4m / 2.7m / 3m |
| Class  | Wpc Co-Extrusion |
| Grade  | TMT Grade - A    |

- > Roof cladding
- > Sliding Shutter
- > Partition
- > Ventilated facade
- > Prefab hut

50%wood, fiber, 38% HDPE, 12% additive