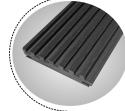

#### - Colors

Teak

Light Walnut

Charcoal

lpe

| Size   | 25 X 195mm       |
|--------|------------------|
| Length | 2.4m / 2.7m / 3m |
| Class  | Wpc Co-Extrusion |
| Grade  | TMT Grade - A    |