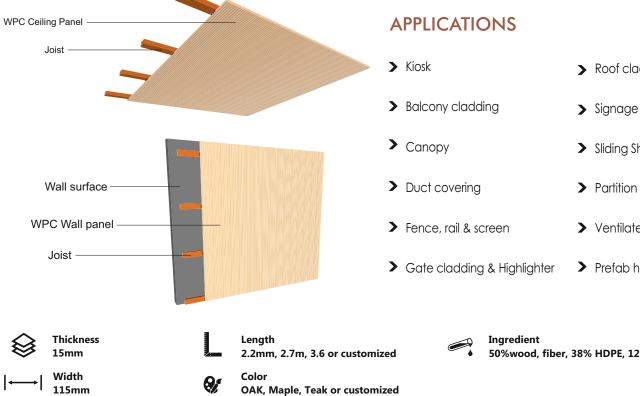

### **APPLICATIONS**

- > Kiosk
- > Balcony cladding
- > Canopy
- > Duct covering
- > Fence, rail & screen
- > Gate cladding & Highlighter

- > Roof cladding
- > Signage
- > Sliding Shutter
- > Partition
- > Ventilated facade
- > Prefab hut

Ingredient 50%wood, fiber, 38% HDPE, 12% additive

Color