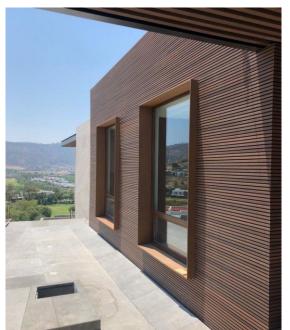

# TIMBER CLAD WPC

## PROPERTIES

**Weather Resistance :** TIMBER CLAD WPC is highly weather resistance as there is no effect on the surface or the core of the ultra clad material when exposed conditions. It stand firm in high / low temperature or high/ low humidity levels.

# ARRAY OF APPLICATIONS

- > Kiosk
- > Balcony cladding
- > Canopy
- > Duct covering
- Fence, rail & screen
- > Gate cladding & Highlighter
- Roof cladding
- > Signage
- > Sliding Shutter
- > Partition
- > Ventilated facade
- > Prefab hut