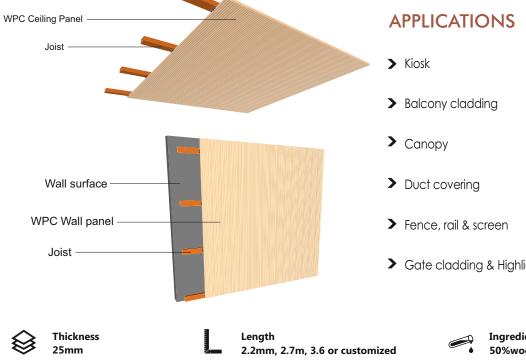

### **APPLICATIONS**

- > Kiosk
- > Balcony cladding
- > Canopy
- > Duct covering
- > Fence, rail & screen
- > Gate cladding & Highlighter

- > Roof cladding
- > Signage
- > Sliding Shutter
- > Partition
- > Ventilated facade
- > Prefab hut

Ingredient 50%wood, fiber, 38% HDPE, 12% additive

Color