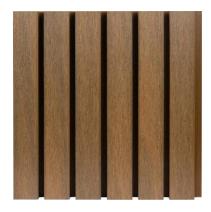

#### - Colors

Teak

Light Walnut

Charcoal

lpe

| Size   | 25 X 195mm       |
|--------|------------------|
| Length | 2.4m / 2.7m / 3m |
| Class  | Wpc Co-Extrusion |
| Grade  | TMT Grade - A    |

#### \_\_\_\_\_\_

| Size   | 18 X 95mm        |
|--------|------------------|
| _ength | 2.4m / 2.7m / 3m |
| Class  | Wpc Co-Extrusion |
| Grade  | TMT Grade - A    |

- Colors

Light Walnut

Teak

lpe

Charcoal