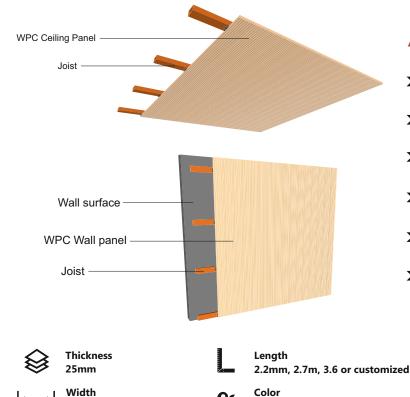

#### 

Width

195mm

Color

OAK, Maple, Teak or customized

- > Gate cladding & Highlighter
- > Roof cladding > Signage > Sliding Shutter > Partition > Ventilated facade > Prefab hut

50%wood, fiber, 38% HDPE, 12% additive