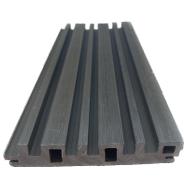

#### \_\_\_\_\_\_

| Size   | 18 X 95mm        |
|--------|------------------|
| _ength | 2.4m / 2.7m / 3m |
| Class  | Wpc Co-Extrusion |
| Grade  | TMT Grade - A    |

- Colors

Light Walnut

Teak

lpe

Charcoal