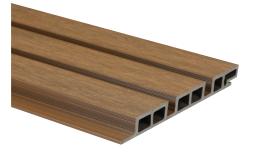

#### - Colors

Teak

Light Walnut

Charcoal

lpe

| Size   | 25 X 195mm       |
|--------|------------------|
| Length | 2.4m / 2.7m / 3m |
| Class  | Wpc Co-Extrusion |
| Grade  | TMT Grade - A    |