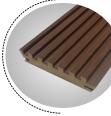

#### 

| Size   | 25 X 198mm       |
|--------|------------------|
| Length | 2.4m / 2.7m / 3m |
| Class  | Wpc Co-Extrusion |
| Grade  | TMT Grade - A    |