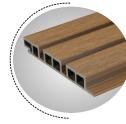

#### 

| Size   | 25 X 198mm       |
|--------|------------------|
| Length | 2.4m / 2.7m / 3m |
| Class  | Wpc Co-Extrusion |
| Grade  | TMT Grade - A    |

#### Light Walnut

lpe

Teak

Grey

Charcoal

198mm