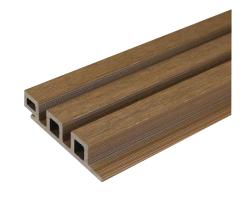

## **CLADDING**

| Size   | 15 X 115mm       |
|--------|------------------|
| Length | 2.4m / 2.7m / 3m |
| Class  | Wpc Co-Extrusion |
| Grade  | TMT Grade - A    |

- > Roof cladding
- > Sliding Shutter
- > Partition
- > Ventilated facade
- > Prefab hut

#### 

| Size   | 25 X 198mm       |
|--------|------------------|
| Length | 2.4m / 2.7m / 3m |
| Class  | Wpc Co-Extrusion |
| Grade  | TMT Grade - A    |