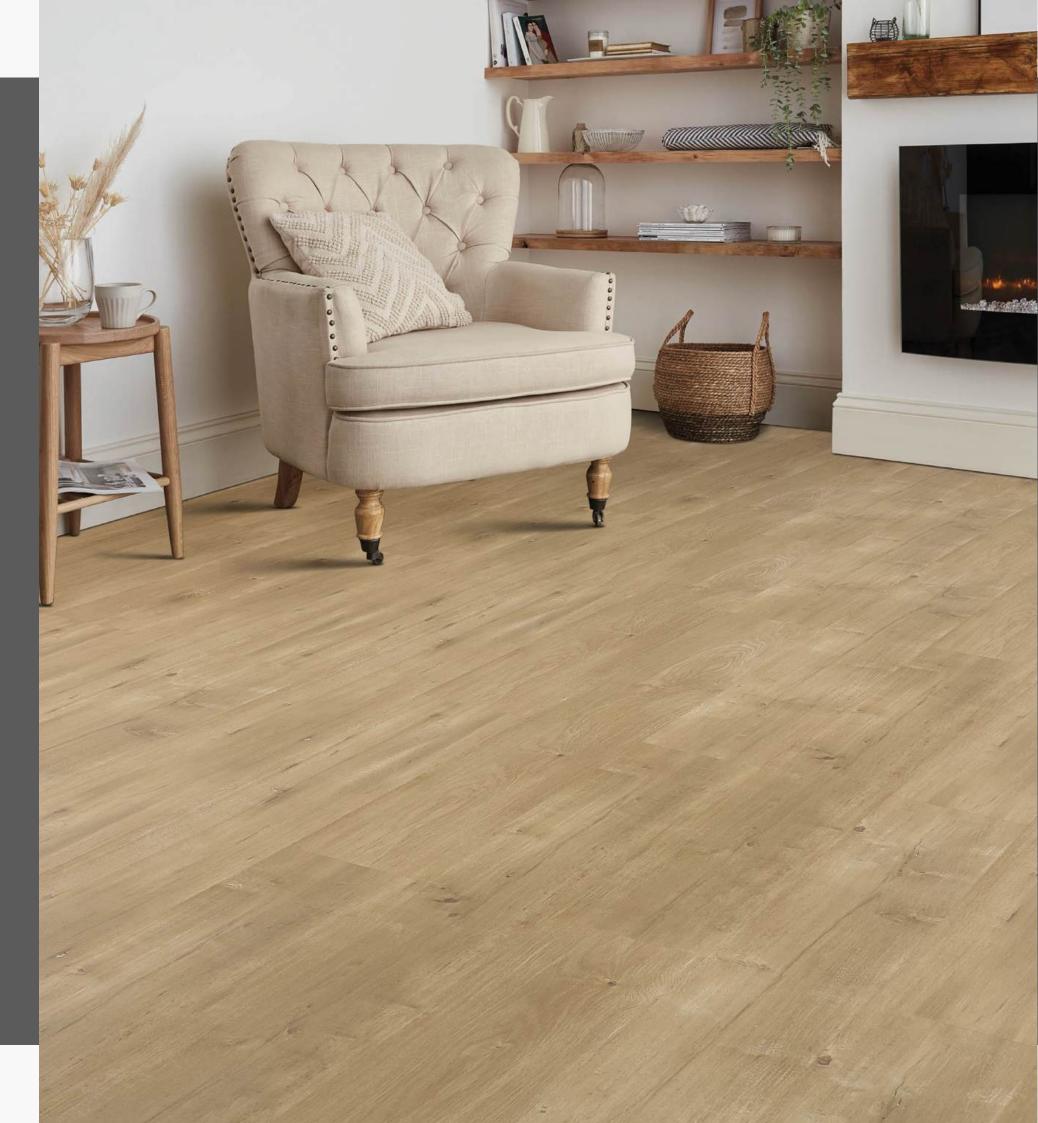

## Spruce Harbour 2219

Introduce a blend of style and comfort to your home with Spruce Harbour flooring. Its soft, muted tones provide a calming ambiance, perfect for creating cozy and inviting living spaces. The authentic wood grain texture adds depth and character, making it a versatile choice for both contemporary and traditional interiors.