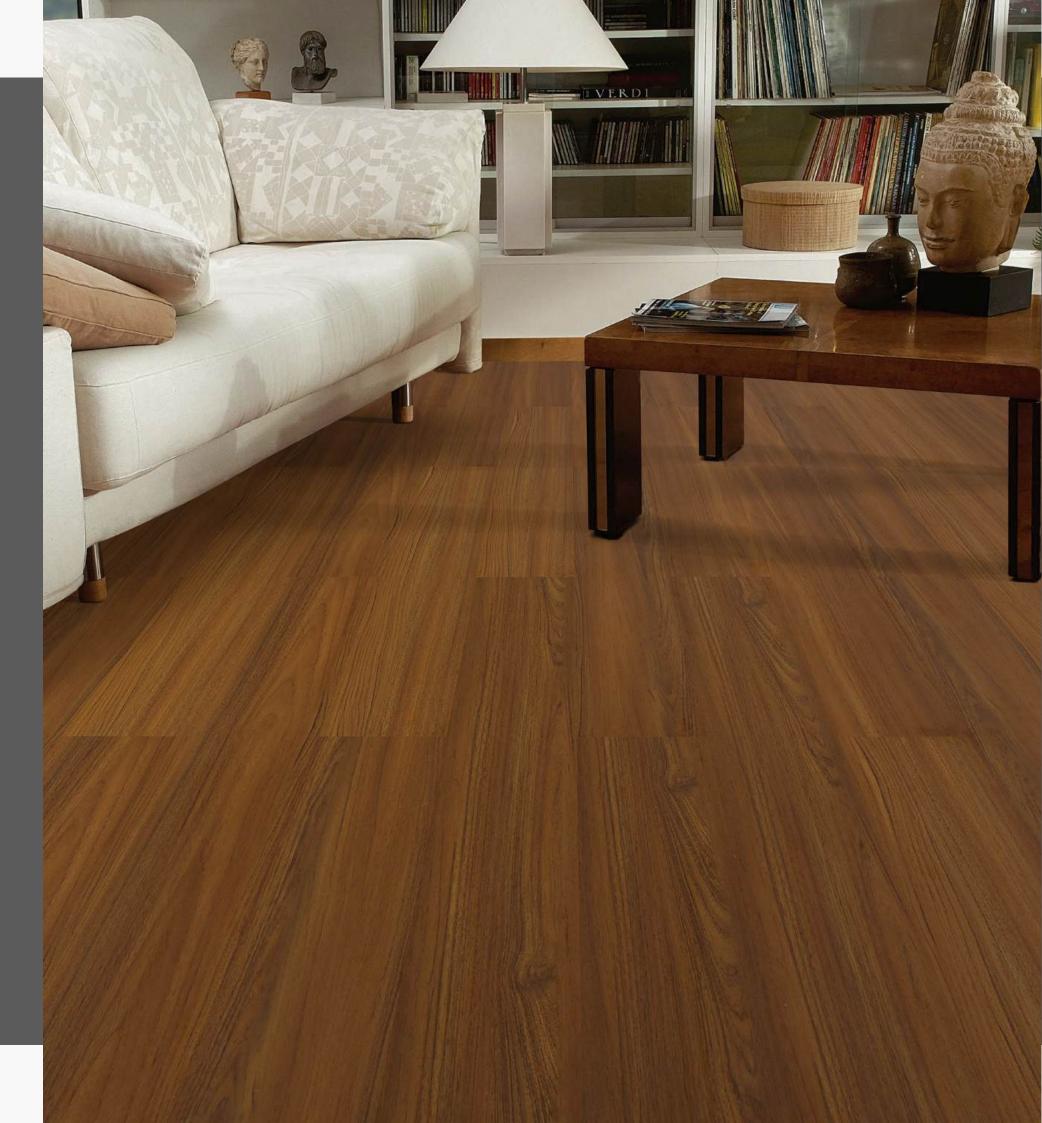

### Bali Teak 02115

Bali Teak brings the beauty of natural teak wood into your home with its warm, goldenbrown tones and rich wood grain patterns. Perfect for creating a cozy and inviting atmosphere, this wooden flooring complements both traditional and modern interiors.