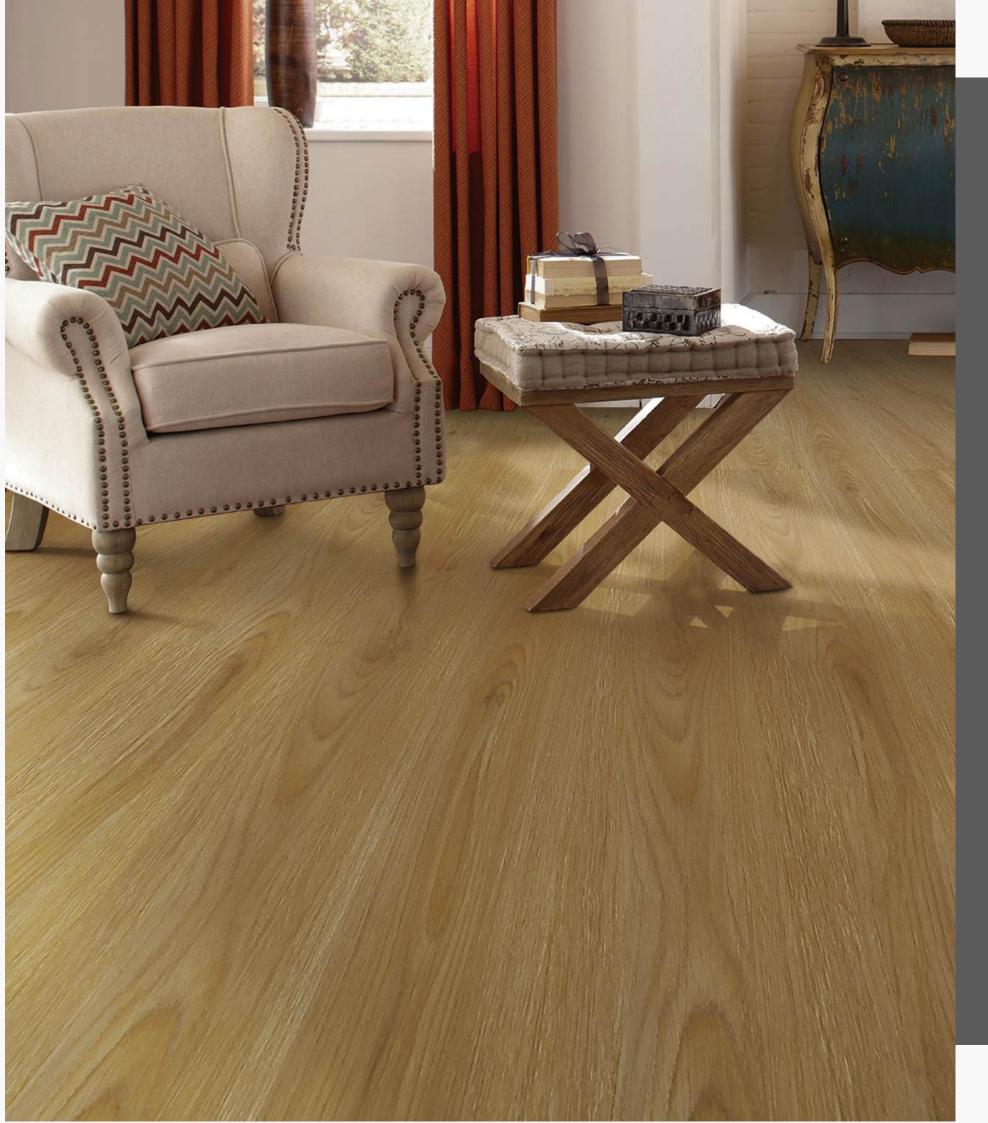

# Oak Aura 2005

Oak Aura flooring's golden hues and authentic wood grain add warmth and charm to any space, suiting both traditional and contemporary interiors. Durable and elegant, it's the perfect choice for creating a cozy, inviting atmosphere.