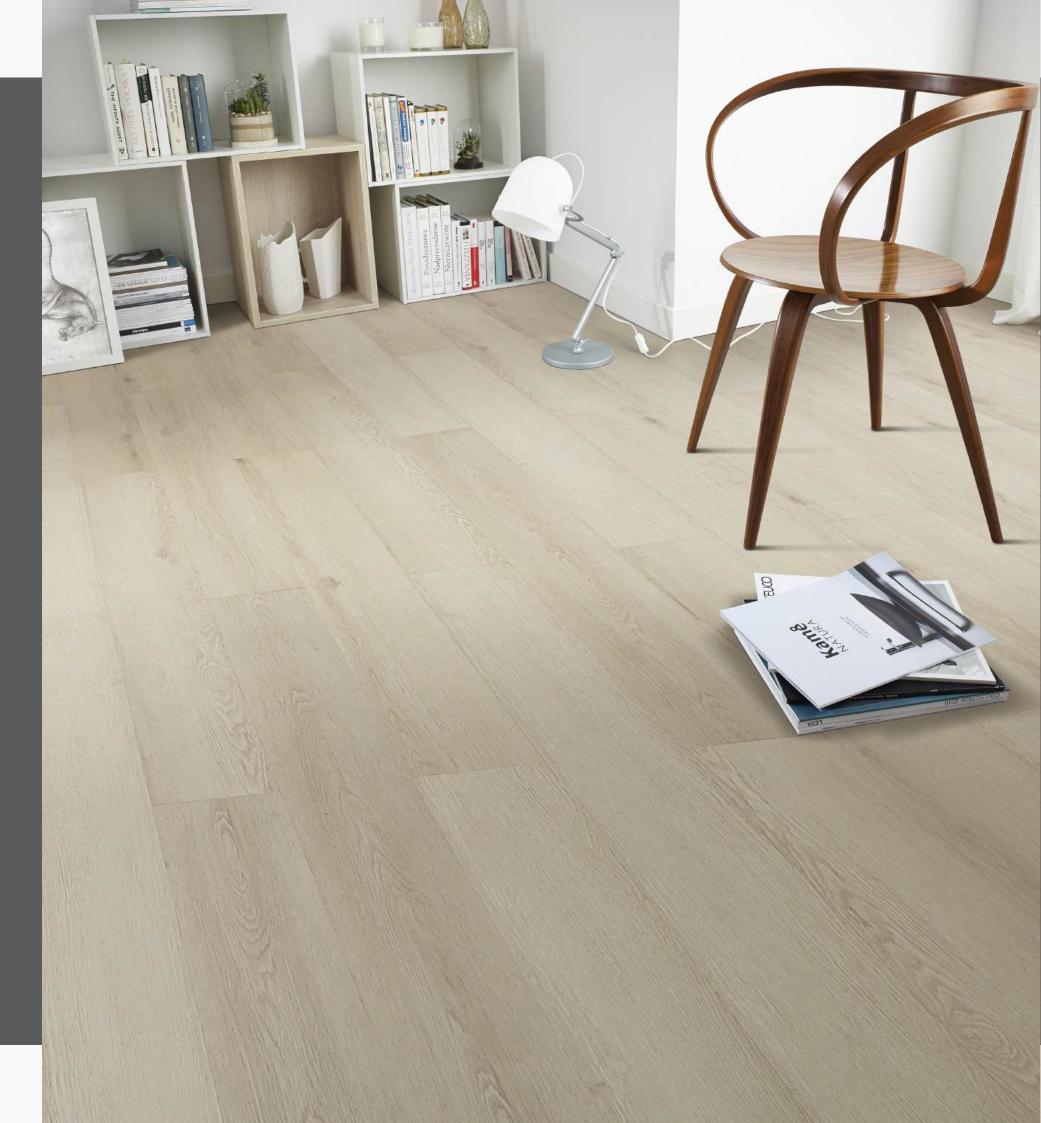

## Oak Victoria 2206

Introduce a touch of refined elegance to your home with Oak Victoria flooring. Its rich, natural oak tones provide a perfect balance of warmth and sophistication, making it an ideal choice for both traditional and modern interiors. The detailed wood grain pattern exudes timeless beauty, while its durable construction ensures it stands up to everyday wear.