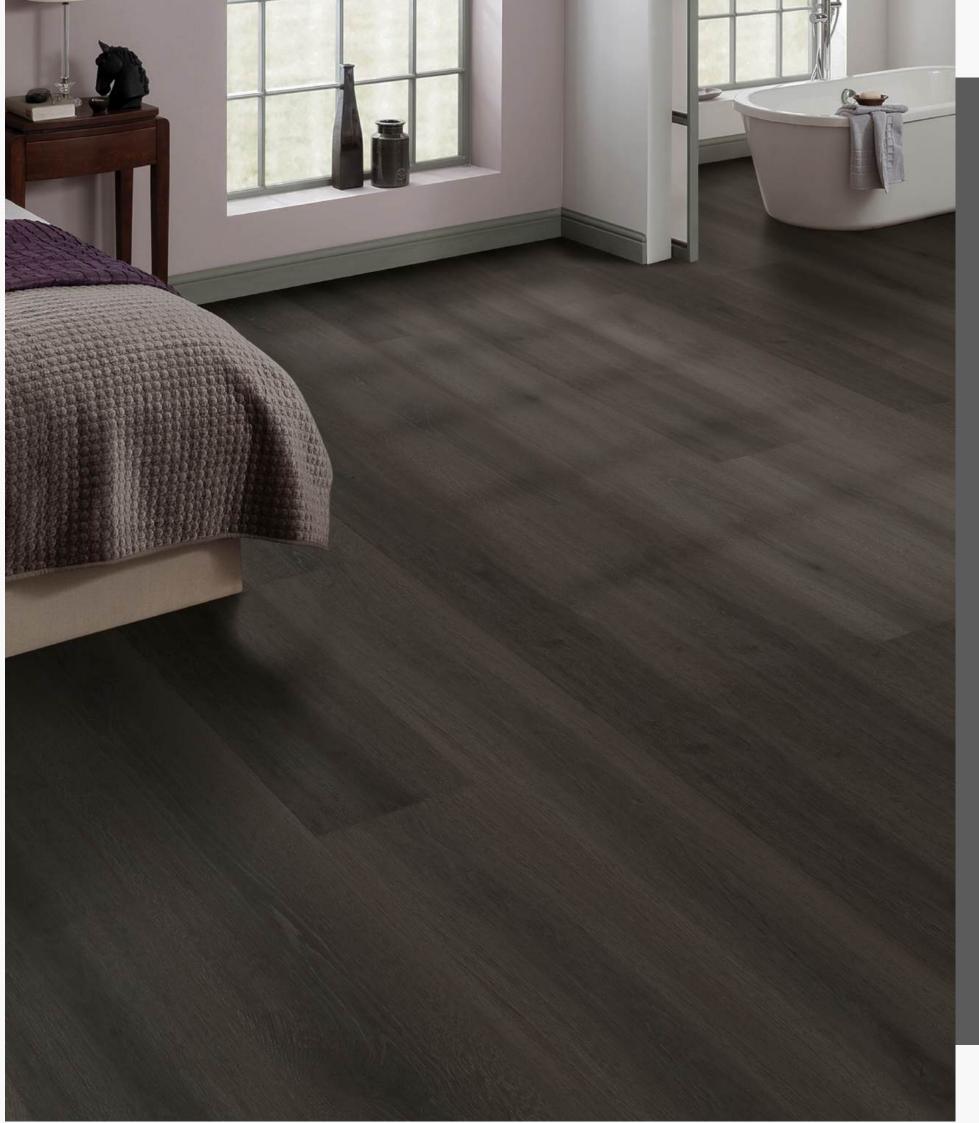

## Walnut Dusk 2002

Add a touch of refined elegance to your space with Walnut Dusk flooring. Its deep, rich walnut tones create a sense of sophistication, making it the perfect choice for upscale, modern, or classic interiors. The intricate wood grain patterns lend natural beauty, while its sturdy construction ensures long-lasting performance.