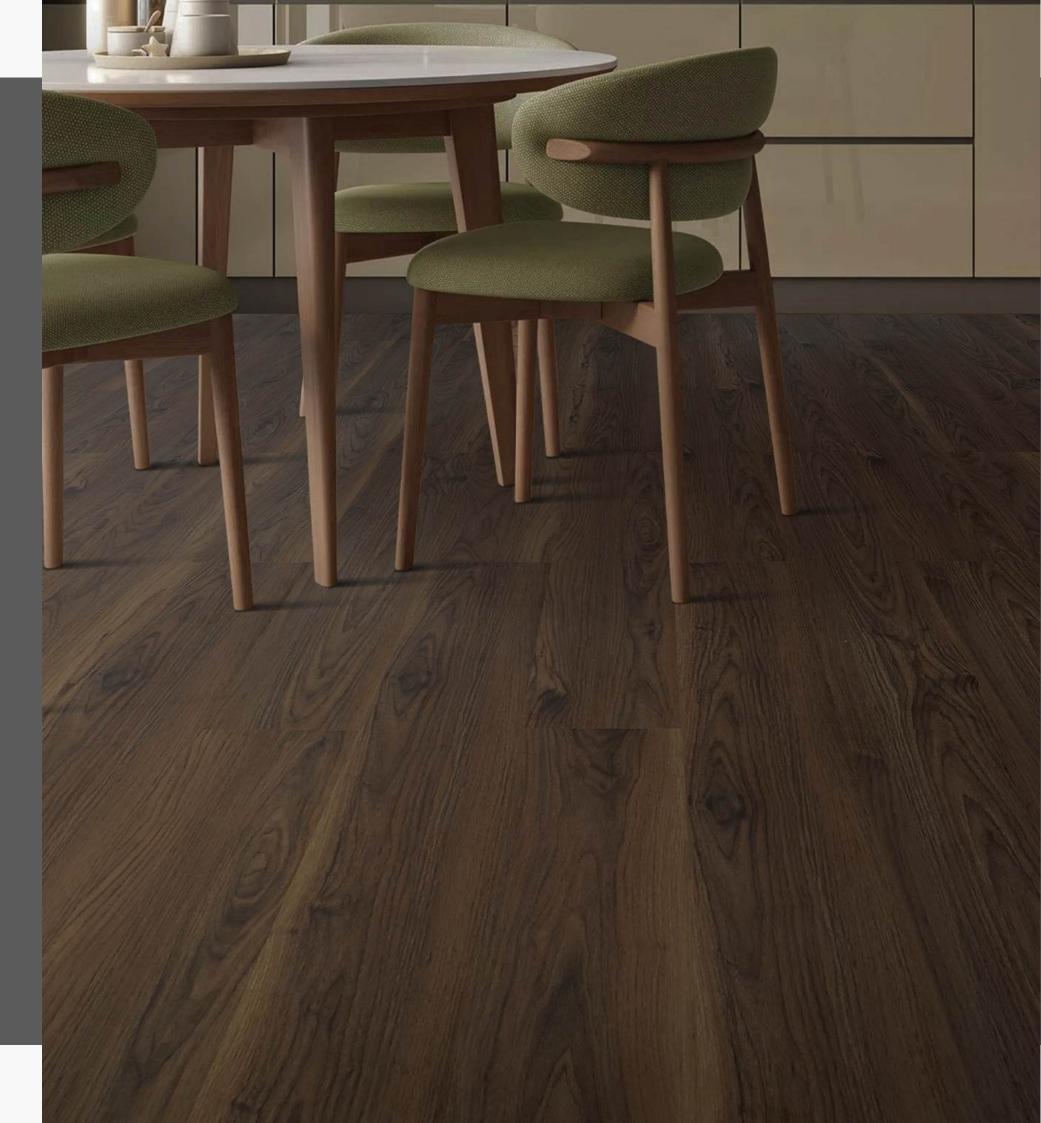

## Walnut Dusk 2002

Add a touch of refined elegance to your space with Walnut Dusk flooring. Its deep, rich walnut tones create a sense of sophistication, making it the perfect choice for upscale, modern, or classic interiors. The intricate wood grain patterns lend natural beauty, while its sturdy construction ensures long-lasting performance.