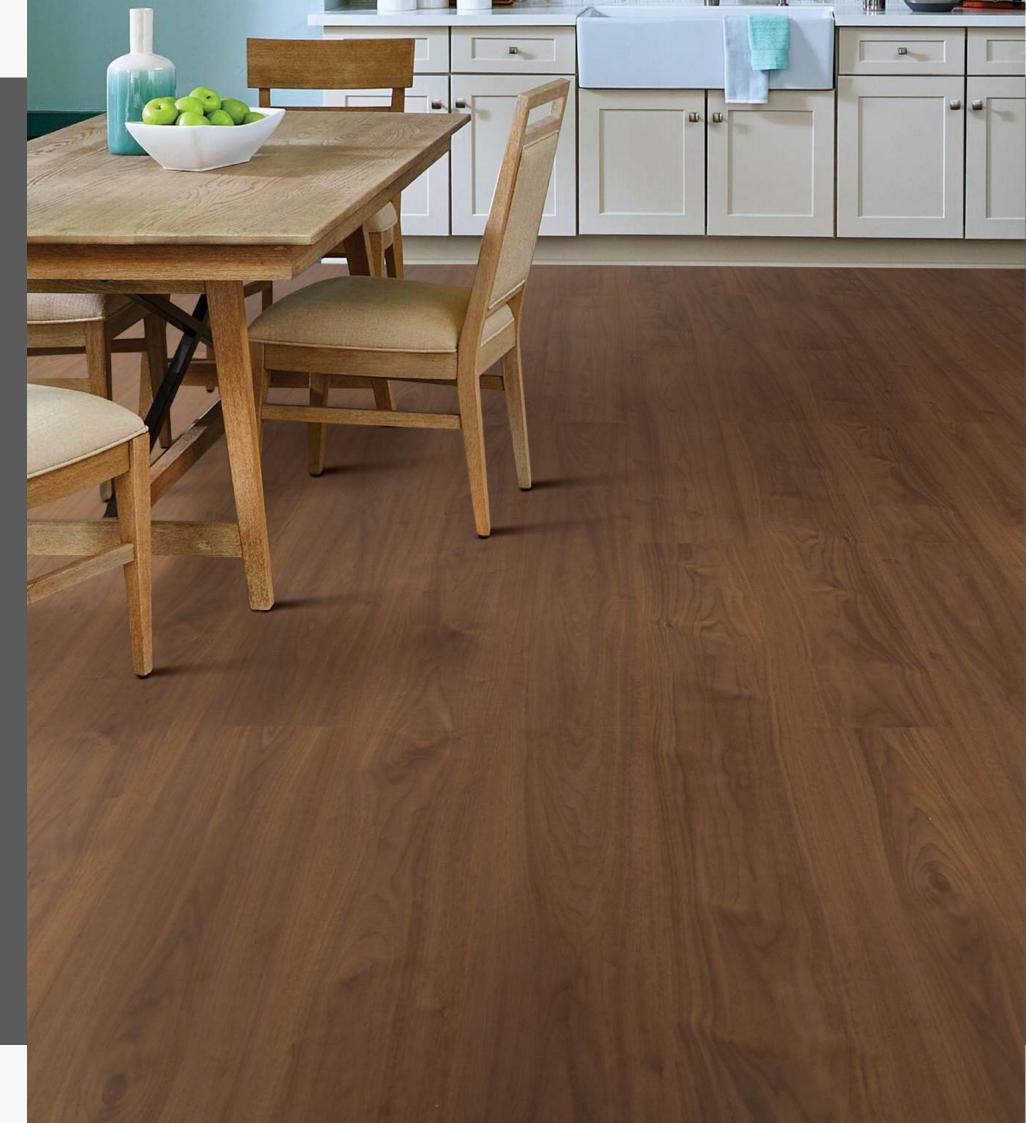

### Walnut Bliss 502002

Walnut Bliss brings elegance and warmth to any space with its rich, walnut-toned finish. Its natural wood grain patterns add a touch of sophistication, making it perfect for both modern and traditional interiors.

Durable and easy to maintain, this wooden flooring enhances the beauty of living rooms, dining areas, and bedrooms.