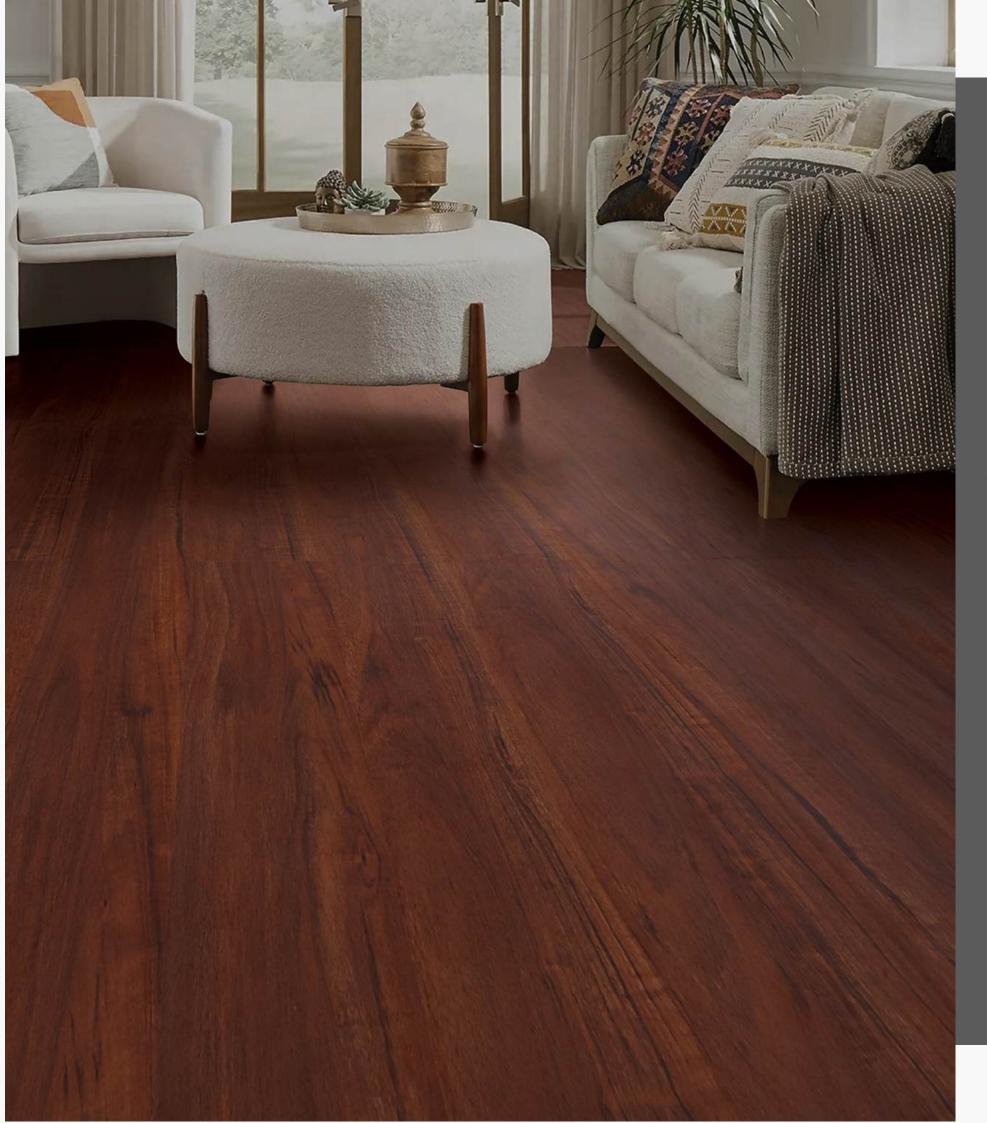

# Merbau 3004

Elevate your interior with the deep, luxurious tones of Merbau flooring. Its rich, reddish-brown hue brings a sense of sophistication and warmth, making it a stunning addition to any space. The distinctive wood grain patterns add texture and character, complementing both traditional and contemporary designs.