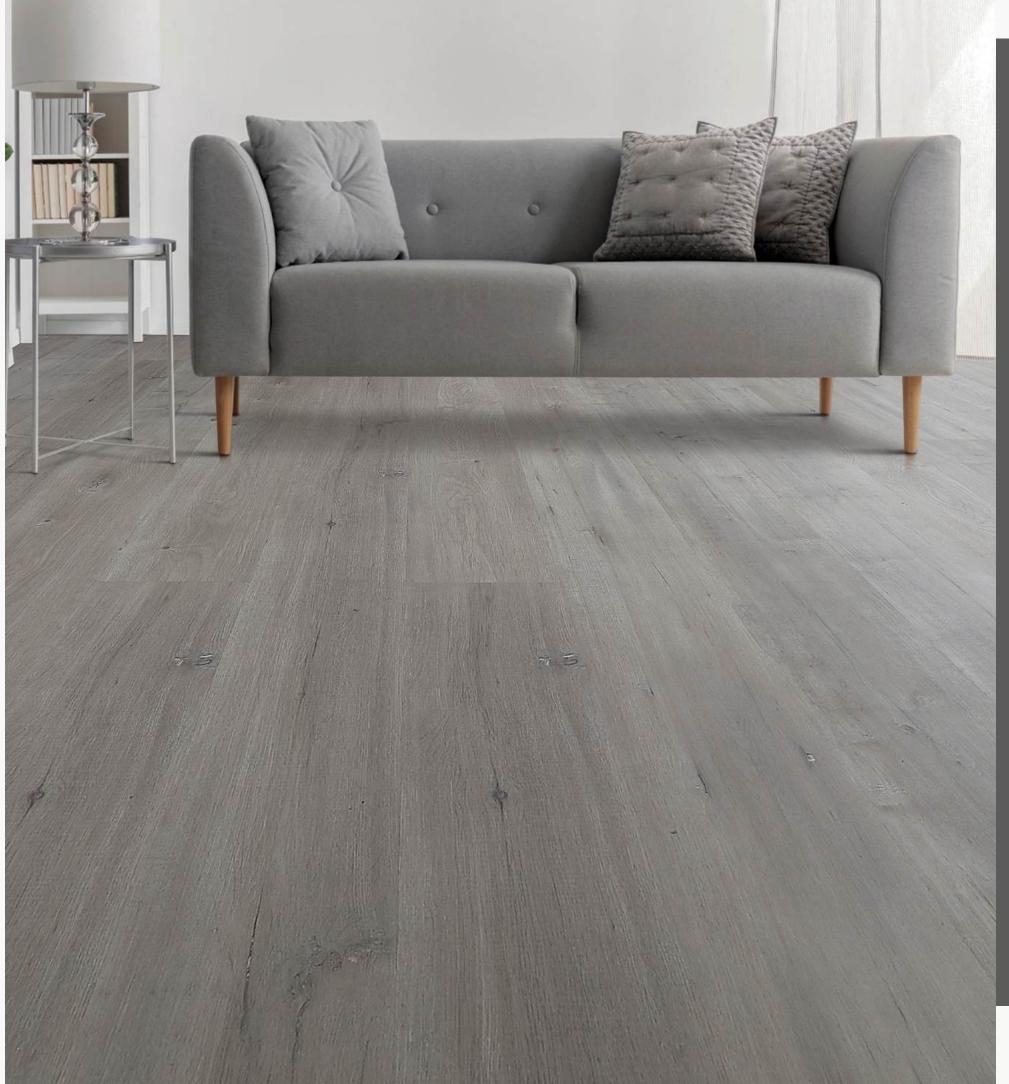

### Spruce Frost 2216

Spruce Frost features light ash-gray tones and delicate wood grain, offering a cool, contemporary look perfect for minimalist interiors. Its durable surface withstands daily wear, making it ideal for high-traffic areas. Easy to maintain, Spruce Frost combines refined elegance with practical functionality.

## Spruce Harbour 2219

Introduce a blend of style and comfort to your home with Spruce Harbour flooring. Its soft, muted tones provide a calming ambiance, perfect for creating cozy and inviting living spaces. The authentic wood grain texture adds depth and character, making it a versatile choice for both contemporary and traditional interiors.