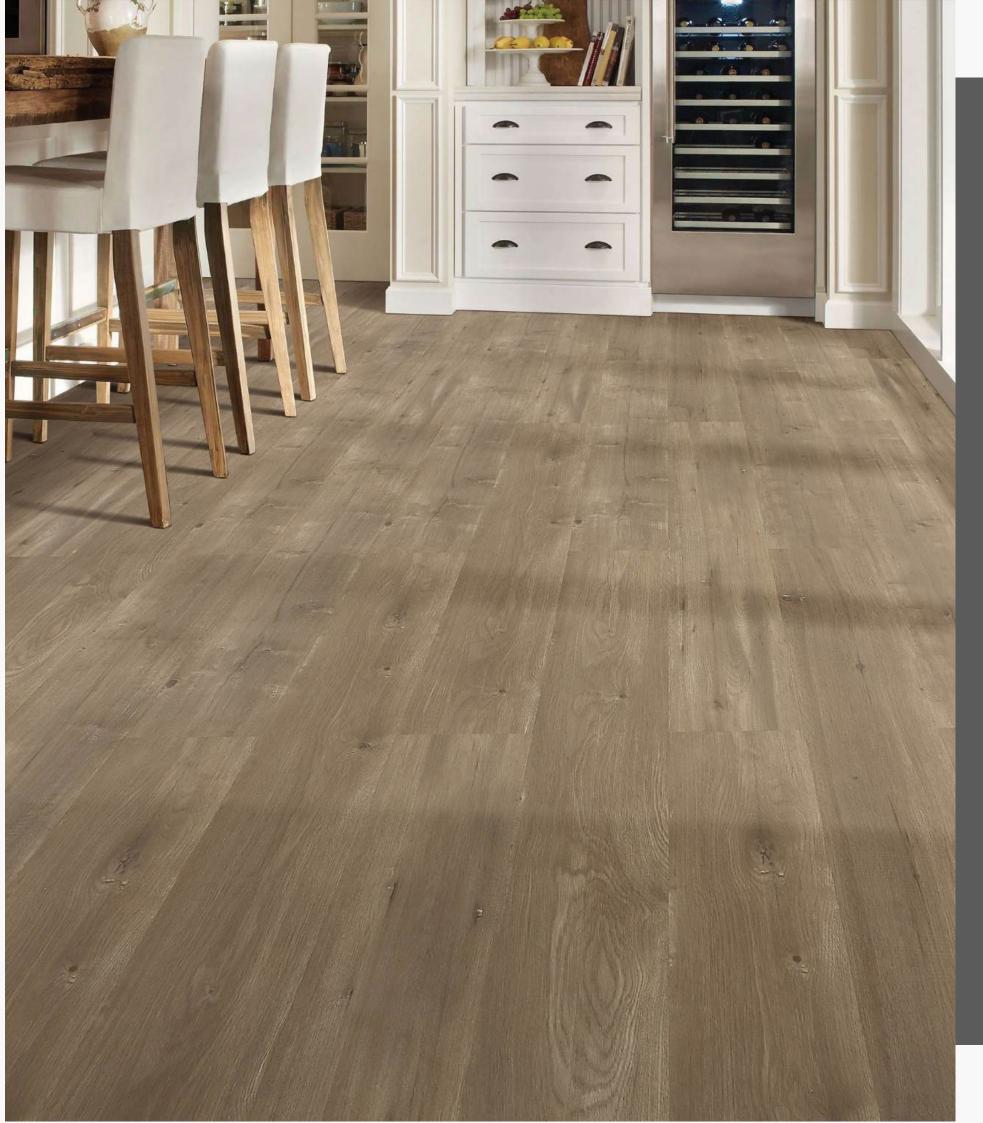

## Milky Oak 930023

Transform your interior with the gentle elegance of Milky Oak flooring. Its light, creamy tones bring a sense of spaciousness and calm to any room, making it perfect for minimalistic and Scandinavian-inspired designs.