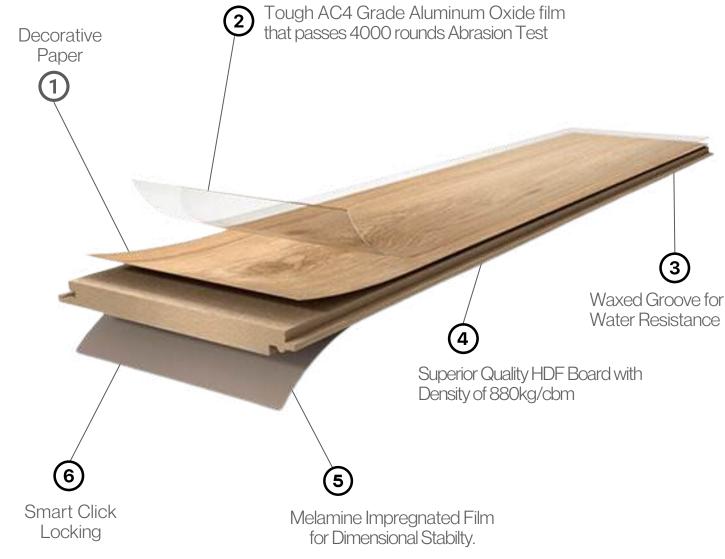

#### Wooden **Laminate Flooring**

Krraft Floors provides its clients the best quality Laminated Wooden Flooring, with smart click lock mechanism which makes it very easy to install & dismantle the wooden flooring.

The construction of a Laminated Wooden Flooring is as follows:

Our Laminated Wooden Flooring is a step apart & brings the warmth, touch, sensation, feel & experience of Hardwood Flooring to your steps.

#### SPECIFICATIONS

| Length          | 1220mm | Plank Per Box | 10 planks                 | 1 | Finish       | Wood   |
|-----------------|--------|---------------|---------------------------|---|--------------|--------|
| Width           | 198mm  | Area Per Box  | 26 sq.ft. / 2.415 sq.mtr. |   | Edges / Ends |        |
| Total Thickness | 8.3mm  | Locking       | Smart Click               |   | Application  | Reside |