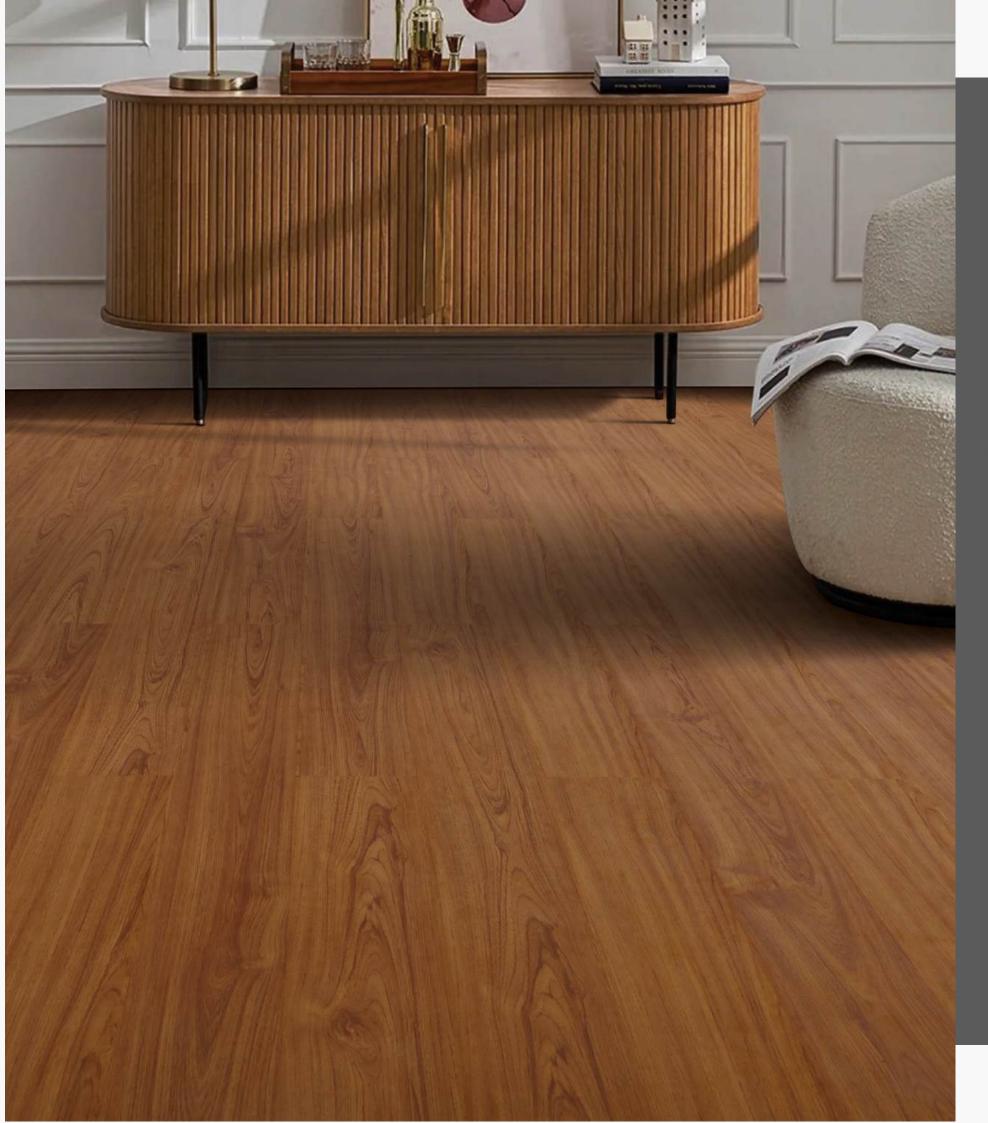

### Bali Teak 02115

Bali Teak brings the beauty of natural teak wood into your home with its warm, goldenbrown tones and rich wood grain patterns. Perfect for creating a cozy and inviting atmosphere, this wooden flooring complements both traditional and modern interiors.