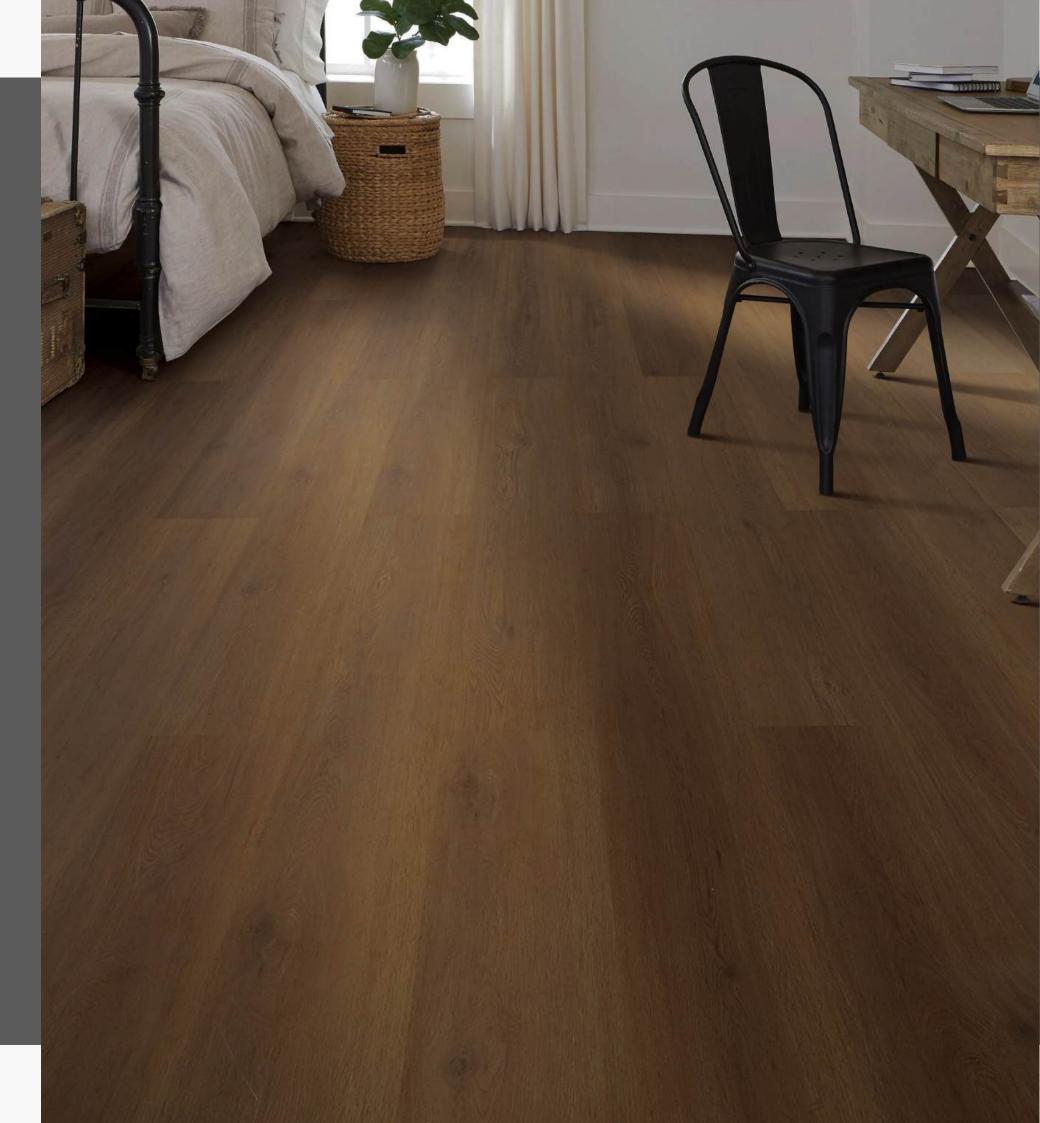

# Spruce Graphene 1596

Spruce Graphena flooring features rich, dark tones that complement both modern and traditional decor, adding a sleek, sophisticated finish. Its durable, water-resistant surface makes it ideal for high-traffic areas like bedrooms and living rooms.